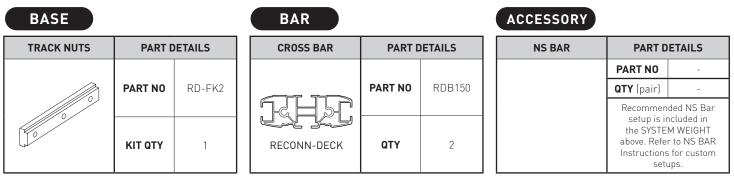

|-------|-----|-------------|--------------|--------------------------|------|--------|----|
| NISSAN Frontier Crew Cab D40 SHORT BED 4.5ft |       |     |             | Reconn       | -Deck                    | RTD4 | 280/11 |    |
| VEHICLE<br>NOTES                             |       |     |             |              |                          |      |        |    |
| REGION                                       | AUS   | NZ  | USA         | CA           | SA                       | UK   | EU     | ZA |
| AVAILABILITY                                 | ×     | ×   | ~           | $\checkmark$ | ×                        | ×    | ×      | ×  |
| RUNNING<br>DATES                             | -     | -   | 2005 - 2021 | 2005 - 2021  | -                        | -    | -      | -  |









ONLY COMPATIBLE WITH RECONN-DECK BARS

## **RECOMMENDED TOWER SPACING**



After positioning Towers, return to Reconn-Deck Tower Instruction.

## **NOTES FOR DEALERS / FITTERS**

It is your responsibility to ensure these fitting instructions are given to the end user or client.

Document No: R2909 Issue No: 1 Issue Date: 25-May-21