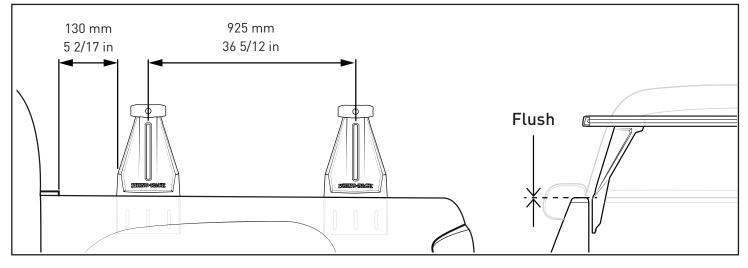

## **RECOMMENDED TOWER SPACING**

After positioning Towers, return to Reconn-Deck Tower Instruction.