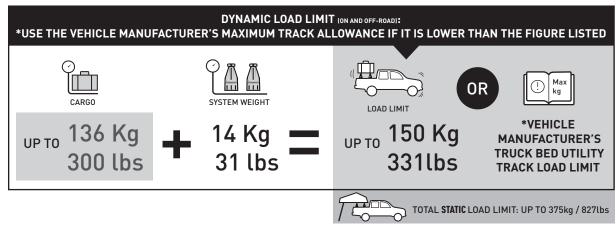

--|-------|-----|-------------|--------------|--------------------------|------|--------|----|
| NISSAN Frontier Crew Cab D40 SHORT BED 4.5ft |       |     |             | Reconn       | -Deck                    | RTD4 | 280/11 |    |
| VEHICLE<br>NOTES                             |       |     |             |              |                          |      |        |    |
| REGION                                       | AUS   | NZ  | USA         | CA           | SA                       | UK   | EU     | ZA |
| AVAILABILITY                                 | ×     | ×   | ~           | $\checkmark$ | ×                        | ×    | ×      | ×  |
| RUNNING<br>DATES                             | -     | -   | 2005 - 2021 | 2005 - 2021  | -                        | -    | -      | -  |









ONLY COMPATIBLE WITH RECONN-DECK BARS

## **RECOMMENDED TOWER SPACING**



After positioning Towers, return to Reconn-Deck Tower Instruction.

## **NOTES FOR DEALERS / FITTERS**

It is your responsibility to ensure these fitting instructions are given to the end user or client.

Document No: R2909 Issue No: 1 Issue Date: 25-May-21